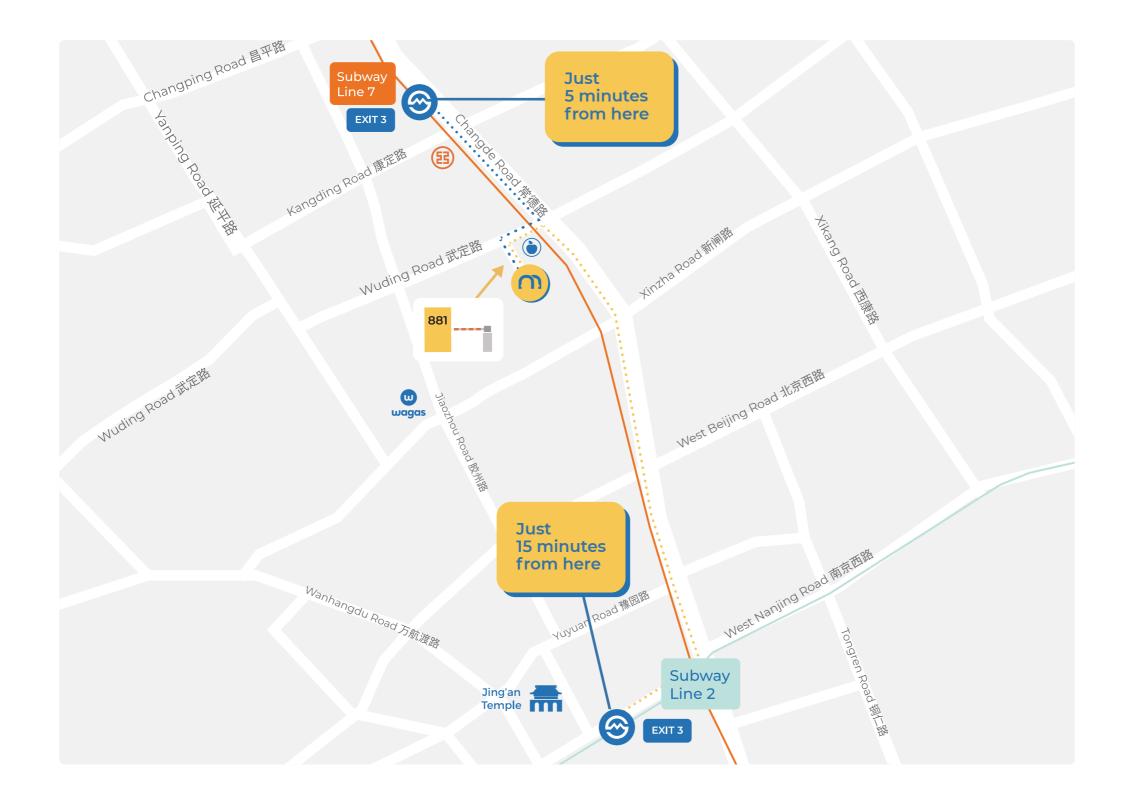

## TAKE THE SUBWAY

1. Take Line 2 (green) to Jing'an Temple Station or Line 7 (orange) to Changping Road Station.

2. Take Exit 3 in both cases and follow the walking instructions.

### OPTION 1 | FROM JING'AN TEMPLE STATION

1. Once you walk out of Exit 3, turn left. Keep walking down West Nanjing road till you come to the crossroad with Changde road. Turn left (do not cross the street).

2. Walk down Changde road for 800 meters until you reach Wuding road. Do not cross the street; just turn left.

#### OPTION 2 | FROM CHANGPING ROAD STATION

1. Once you walk out of Exit 3, turn right. Keep walking down Change road for 300 meters, across Kangding road and further, till you come to the crossroad with Wuding Road.

2. On Wuding Road, cross the road and turn right.

3. Walk straight for 80 meters past a small fruit shop. On your left, you will see a gate with a big number 881 on it. On your left, you will see a gate with a big number 881 on it. Walk inside the yard and keep walking straight until you reach the building opposite the gate.

4. Enter this building and take one of the elevators on your right to the 5th floor.

+86 21 - 6095 8317 info.shanghai@thatsmandarin.com www.thatsmandarin.com 881 Wuding Road, Bldg 1, 5th Floor Shanghai, 200040, China 中国上海市静安区武定路881号1座5层 (靠近常德路)