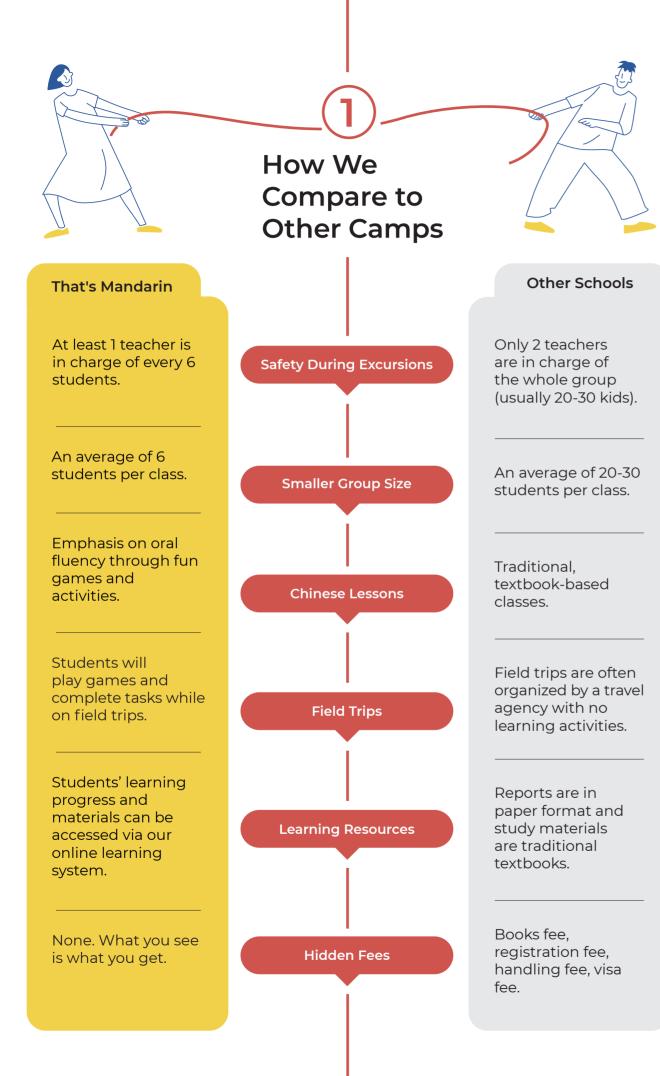

### Safety First

The safety of your child is our paramount concern. Rest assured your child is safe with us!

### **Professional Teachers**

Our talented and enthusiastic teachers are all experienced working with under 18s.

### Fun! Fun! Fun!

Our activities are engaging, inspiring and fun, with an emphasis on being educational and, above all, safe!